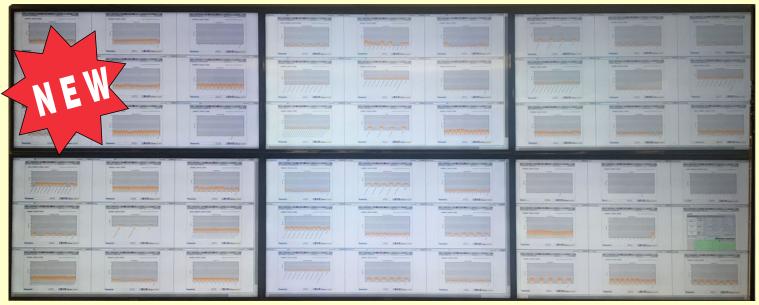

The new SurePoint<sup>™</sup> portfolio view allows up to 12 panels per screen from different sites to be viewed at one time. This customer control room is using 6 HDTVs to monitor 54 sites in their portfolio showing output of all inverters.